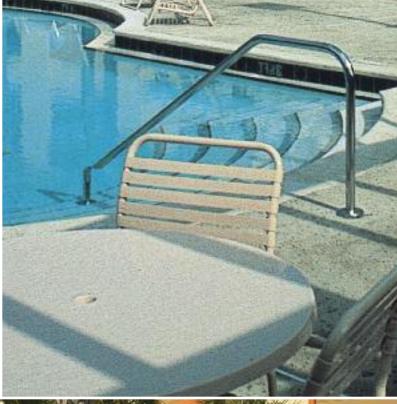

#### **IDEAL FOR:**

- Horizontal and slab-on-grade concrete structures
- Balconies
- Walkways
- Pool decks
- Patios
- Windows and doors