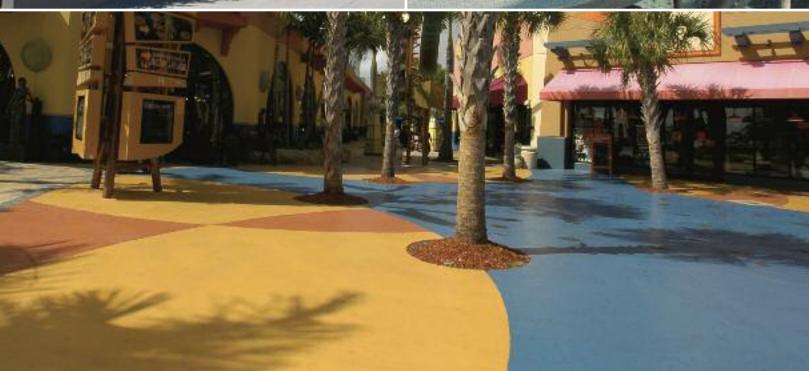

#### **IDEAL FOR:**

- Horizontal and slab-on-grade concrete structures
- Balconies
- Walkways
- Pool decks
- Patios
- Windows and doors

#### SHERCRETE KEY BENEFITS

- Low VOC, single-component, waterbased formula
- Superior moisture protection and extreme durability
- Fast dry times and easy application capabilities for positive and negative side waterproofing
- Reduces prep and repair time prior to coating; bridges hairline cracks
- Can be used as part of a multi-coating SherCrete Concrete System
- Available in textured and smooth finishes and tintable to hundreds of colors